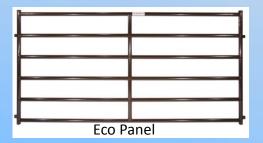

## CORRAL PANELS

4' to 16'

## **Product Details**

1-3/4" rounded high-tensile strength tubing Superior continuous-welded saddle joints Features a superior E-Coat and Powder Over E-Coat finishes to ensure longer life The 6-bar & 7-bar is available Recommended for light confinement only