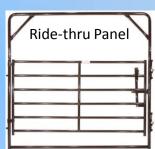

## CORRAL PANELS

4' to 16'

## **Product Details**

1-3/4" rounded high-tensile strength tubing Superior continuous-welded saddle joints Features a superior E-Coat and Powder Over E-Coat finishes to ensure longer life The 6-bar & 7-bar is available Recommended for light confinement only