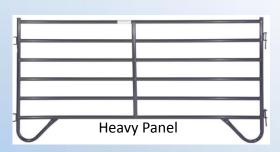

## CORRAL PANELS

4' to 16'

## **Product Details**

1-3/4" rounded high-tensile strength tubing Superior continuous-welded saddle joints Features a superior E-Coat and Powder Over E-Coat finishes to ensure longer life The 6-bar & 7-bar is available Recommended for light confinement only