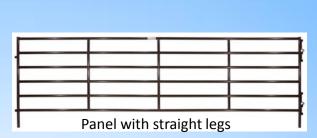

## CORRAL PANELS

4' to 16'

## **Product Details**

1-3/4" rounded high-tensile strength tubing Superior continuous-welded saddle joints Features a superior E-Coat and Powder Over E-Coat finishes to ensure longer life The 6-bar & 7-bar is available Recommended for light confinement only